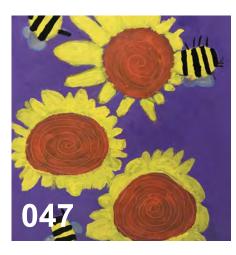

Your art purchases directly support our work. Thank you!

| ITEM | CATEGORY | DETAILS                      | ARTIST   | PRICE |
|------|----------|------------------------------|----------|-------|
| 034  | PILLOW   | Cat Sun Doghouse, 25x30cm    | Paul     | SOLD  |
| 035  | PILLOW   | Cat Rug Painting, 30x40cm    | Lori     | SOLD  |
| 036  | PILLOW   | Green Cat Music, 30x40cm     | Lori     | SOLD  |
| 037  | PILLOW   | Cat and Teapot, 40x25cm      | Lori     | \$50  |
| 038  | PAINTING | Tulips, 50x60cm              | Kirsten  | SOLD  |
| 039  | PAINTING | Sunflowers and Bees, 60x40cm | H'art    | SOLD  |
| 040  | PAINTING | Moose Head, 25x25cm          | Evan     | \$50  |
| 041  | PAINTING | Campfire, 50x50cm            | Donny    | \$50  |
| 042  | PAINTING | Lizard, 50x40cm              | H'art    | \$50  |
| 043  | PAINTING | Red flowers, 25x30cm         | David D. | SOLD  |
| 044  | PAINTING | Bee & Flowers, 50x50cm       | Cole     | SOLD  |
| 045  | PAINTING | Portrait ,50x60cm            | Jeff     | \$50  |
| 046  | PAINTING | Orange Butterfly, 40x50cm    | H'art    | \$50  |
| 047  | PAINTING | Three Sunflowers, 75x50cm    | H'art    | HOLD  |
| 048  | PAINTING | Dragonfly, 50x75cm           | Kirsten  | \$50  |
| 049  | PAINTING | Bear & Squirrel,50x65cm      | H'art    | SOLD  |
| 050  | PAINTING | Spider and Ladybug, 45x60cm  | H'art    | \$50  |
| 051  | PAINTING | Bear with Flower, 40x50cm    | Paul     | \$50  |