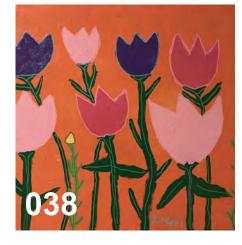

Your art purchases directly support our work. Thank you!

| ITEM | CATEGORY | DETAILS                      | ARTIST   | PRICE |
|------|----------|------------------------------|----------|-------|
| 034  | PILLOW   | Cat Sun Doghouse, 25x30cm    | Paul     | SOLD  |
| 035  | PILLOW   | Cat Rug Painting, 30x40cm    | Lori     | SOLD  |
| 036  | PILLOW   | Green Cat Music, 30x40cm     | Lori     | SOLD  |
| 037  | PILLOW   | Cat and Teapot, 40x25cm      | Lori     | \$50  |
| 038  | PAINTING | Tulips, 50x60cm              | Kirsten  | SOLD  |
| 039  | PAINTING | Sunflowers and Bees, 60x40cm | H'art    | SOLD  |
| 040  | PAINTING | Moose Head, 25x25cm          | Evan     | \$50  |
| 041  | PAINTING | Campfire, 50x50cm            | Donny    | \$50  |
| 042  | PAINTING | Lizard, 50x40cm              | H'art    | \$50  |
| 043  | PAINTING | Red flowers, 25x30cm         | David D. | SOLD  |
| 044  | PAINTING | Bee & Flowers, 50x50cm       | Cole     | SOLD  |
| 045  | PAINTING | Portrait ,50x60cm            | Jeff     | \$50  |
| 046  | PAINTING | Orange Butterfly, 40x50cm    | H'art    | \$50  |
| 047  | PAINTING | Three Sunflowers, 75x50cm    | H'art    | HOLD  |
| 048  | PAINTING | Dragonfly, 50x75cm           | Kirsten  | \$50  |
| 049  | PAINTING | Bear & Squirrel,50x65cm      | H'art    | SOLD  |
| 050  | PAINTING | Spider and Ladybug, 45x60cm  | H'art    | \$50  |
| 051  | PAINTING | Bear with Flower, 40x50cm    | Paul     | \$50  |