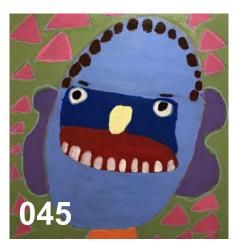

Your art purchases directly support our work. Thank you!

| ITEM | CATEGORY | DETAILS                      | ARTIST   | PRICE |
|------|----------|------------------------------|----------|-------|
| 034  | PILLOW   | Cat Sun Doghouse, 25x30cm    | Paul     | SOLD  |
| 035  | PILLOW   | Cat Rug Painting, 30x40cm    | Lori     | SOLD  |
| 036  | PILLOW   | Green Cat Music, 30x40cm     | Lori     | SOLD  |
| 037  | PILLOW   | Cat and Teapot, 40x25cm      | Lori     | \$50  |
| 038  | PAINTING | Tulips, 50x60cm              | Kirsten  | SOLD  |
| 039  | PAINTING | Sunflowers and Bees, 60x40cm | H'art    | SOLD  |
| 040  | PAINTING | Moose Head, 25x25cm          | Evan     | \$50  |
| 041  | PAINTING | Campfire, 50x50cm            | Donny    | \$50  |
| 042  | PAINTING | Lizard, 50x40cm              | H'art    | \$50  |
| 043  | PAINTING | Red flowers, 25x30cm         | David D. | SOLD  |
| 044  | PAINTING | Bee & Flowers, 50x50cm       | Cole     | SOLD  |
| 045  | PAINTING | Portrait ,50x60cm            | Jeff     | \$50  |
| 046  | PAINTING | Orange Butterfly, 40x50cm    | H'art    | \$50  |
| 047  | PAINTING | Three Sunflowers, 75x50cm    | H'art    | HOLD  |
| 048  | PAINTING | Dragonfly, 50x75cm           | Kirsten  | \$50  |
| 049  | PAINTING | Bear & Squirrel,50x65cm      | H'art    | SOLD  |
| 050  | PAINTING | Spider and Ladybug, 45x60cm  | H'art    | \$50  |
| 051  | PAINTING | Bear with Flower, 40x50cm    | Paul     | \$50  |