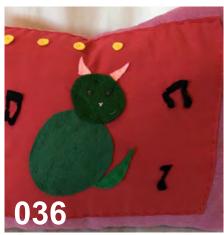

Your art purchases directly support our work. Thank you!

| ITEM | CATEGORY | DETAILS                      | ARTIST   | PRICE |
|------|----------|------------------------------|----------|-------|
| 034  | PILLOW   | Cat Sun Doghouse, 25x30cm    | Paul     | SOLD  |
| 035  | PILLOW   | Cat Rug Painting, 30x40cm    | Lori     | SOLD  |
| 036  | PILLOW   | Green Cat Music, 30x40cm     | Lori     | SOLD  |
| 037  | PILLOW   | Cat and Teapot, 40x25cm      | Lori     | \$50  |
| 038  | PAINTING | Tulips, 50x60cm              | Kirsten  | SOLD  |
| 039  | PAINTING | Sunflowers and Bees, 60x40cm | H'art    | SOLD  |
| 040  | PAINTING | Moose Head, 25x25cm          | Evan     | \$50  |
| 041  | PAINTING | Campfire, 50x50cm            | Donny    | \$50  |
| 042  | PAINTING | Lizard, 50x40cm              | H'art    | \$50  |
| 043  | PAINTING | Red flowers, 25x30cm         | David D. | SOLD  |
| 044  | PAINTING | Bee & Flowers, 50x50cm       | Cole     | SOLD  |
| 045  | PAINTING | Portrait ,50x60cm            | Jeff     | \$50  |
| 046  | PAINTING | Orange Butterfly, 40x50cm    | H'art    | \$50  |
| 047  | PAINTING | Three Sunflowers, 75x50cm    | H'art    | HOLD  |
| 048  | PAINTING | Dragonfly, 50x75cm           | Kirsten  | \$50  |
| 049  | PAINTING | Bear & Squirrel,50x65cm      | H'art    | SOLD  |
| 050  | PAINTING | Spider and Ladybug, 45x60cm  | H'art    | \$50  |
| 051  | PAINTING | Bear with Flower, 40x50cm    | Paul     | \$50  |