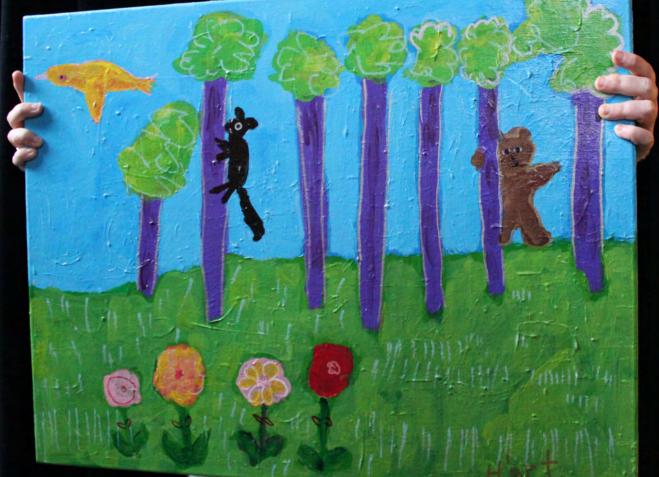

## CANVAS COLLECTION

A line of canvases from "A Message from Nature" exhibit with an important reminder!