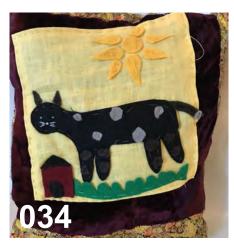

Your art purchases directly support our work. Thank you!

| ITEM | CATEGORY | DETAILS                      | ARTIST   | PRICE |
|------|----------|------------------------------|----------|-------|
| 034  | PILLOW   | Cat Sun Doghouse, 25x30cm    | Paul     | SOLD  |
| 035  | PILLOW   | Cat Rug Painting, 30x40cm    | Lori     | SOLD  |
| 036  | PILLOW   | Green Cat Music, 30x40cm     | Lori     | SOLD  |
| 037  | PILLOW   | Cat and Teapot, 40x25cm      | Lori     | \$50  |
| 038  | PAINTING | Tulips, 50x60cm              | Kirsten  | SOLD  |
| 039  | PAINTING | Sunflowers and Bees, 60x40cm | H'art    | SOLD  |
| 040  | PAINTING | Moose Head, 25x25cm          | Evan     | \$50  |
| 041  | PAINTING | Campfire, 50x50cm            | Donny    | \$50  |
| 042  | PAINTING | Lizard, 50x40cm              | H'art    | \$50  |
| 043  | PAINTING | Red flowers, 25x30cm         | David D. | SOLD  |
| 044  | PAINTING | Bee & Flowers, 50x50cm       | Cole     | SOLD  |
| 045  | PAINTING | Portrait ,50x60cm            | Jeff     | \$50  |
| 046  | PAINTING | Orange Butterfly, 40x50cm    | H'art    | \$50  |
| 047  | PAINTING | Three Sunflowers, 75x50cm    | H'art    | HOLD  |
| 048  | PAINTING | Dragonfly, 50x75cm           | Kirsten  | \$50  |
| 049  | PAINTING | Bear & Squirrel,50x65cm      | H'art    | SOLD  |
| 050  | PAINTING | Spider and Ladybug, 45x60cm  | H'art    | \$50  |
| 051  | PAINTING | Bear with Flower, 40x50cm    | Paul     | \$50  |