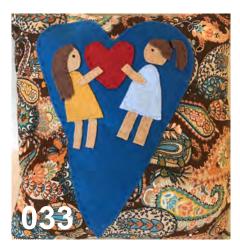

#### Your art purchases directly support our work. Thank you!

| ITEM | CATEGORY | DETAILS                   | ARTIST   | PRICE |
|------|----------|---------------------------|----------|-------|
| 019  | PILLOW   | Fireworks Rocket, 30x35cm | Troy     | SOLD  |
| 020  | PILLOW   | Mini Mouse, 35x35cm       | Amanda   | \$50  |
| 021  | PILLOW   | Firework, 25x35cm         | H'art    | \$50  |
| 022  | PILLOW   | Duck House, 30x30cm       | H'art    | \$50  |
| 023  | PILLOW   | Dots Flowers, 30x35cm     | Phillip  | SOLD  |
| 024  | PILLOW   | Leafs Hearts, 40x40cm     | Karen O. | SOLD  |
| 025  | PILLOW   | Dots More, 22x32cm        | Phillip  | \$50  |
| 026  | PILLOW   | Shark Fishing, 35x35cm    | Mike S.  | SOLD  |
| 027  | PILLOW   | Flower Heart, 30x30cm     | Sarah B. | SOLD  |
| 028  | PILLOW   | Pizza & Ice Cream, 30x30  | Evan     | \$50  |
| 029  | PILLOW   | Flounder, 30x30cm         | Lindsey  | \$50  |
| 030  | PILLOW   | SnowFlake Stars, 30x30cm  | Evan     | SOLD  |
| 031  | PILLOW   | Dog Paws, 30x30cm         | Chris    | SOLD  |
| 032  | PILLOW   | Water Star Moon, 30x25cm  | Troy     | SOLD  |
| 033  | PILLOW   | Friends Heart, 30x35cm    | Francine | SOLD  |