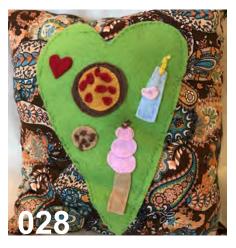

#### Your art purchases directly support our work. Thank you!

| ITEM | CATEGORY | DETAILS                   | ARTIST   | PRICE |
|------|----------|---------------------------|----------|-------|
| 019  | PILLOW   | Fireworks Rocket, 30x35cm | Troy     | SOLD  |
| 020  | PILLOW   | Mini Mouse, 35x35cm       | Amanda   | \$50  |
| 021  | PILLOW   | Firework, 25x35cm         | H'art    | \$50  |
| 022  | PILLOW   | Duck House, 30x30cm       | H'art    | \$50  |
| 023  | PILLOW   | Dots Flowers, 30x35cm     | Phillip  | SOLD  |
| 024  | PILLOW   | Leafs Hearts, 40x40cm     | Karen O. | SOLD  |
| 025  | PILLOW   | Dots More, 22x32cm        | Phillip  | \$50  |
| 026  | PILLOW   | Shark Fishing, 35x35cm    | Mike S.  | SOLD  |
| 027  | PILLOW   | Flower Heart, 30x30cm     | Sarah B. | SOLD  |
| 028  | PILLOW   | Pizza & Ice Cream, 30x30  | Evan     | \$50  |
| 029  | PILLOW   | Flounder, 30x30cm         | Lindsey  | \$50  |
| 030  | PILLOW   | SnowFlake Stars, 30x30cm  | Evan     | SOLD  |
| 031  | PILLOW   | Dog Paws, 30x30cm         | Chris    | SOLD  |
| 032  | PILLOW   | Water Star Moon, 30x25cm  | Troy     | SOLD  |
| 033  | PILLOW   | Friends Heart, 30x35cm    | Francine | SOLD  |