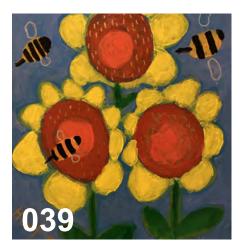

Your art purchases directly support our work. Thank you!

| ITEM | CATEGORY | DETAILS                      | ARTIST   | PRICE |
|------|----------|------------------------------|----------|-------|
| 034  | PILLOW   | Cat Sun Doghouse, 25x30cm    | Paul     | SOLD  |
| 035  | PILLOW   | Cat Rug Painting, 30x40cm    | Lori     | SOLD  |
| 036  | PILLOW   | Green Cat Music, 30x40cm     | Lori     | SOLD  |
| 037  | PILLOW   | Cat and Teapot, 40x25cm      | Lori     | \$50  |
| 038  | PAINTING | Tulips, 50x60cm              | Kirsten  | SOLD  |
| 039  | PAINTING | Sunflowers and Bees, 60x40cm | H'art    | SOLD  |
| 040  | PAINTING | Moose Head, 25x25cm          | Evan     | \$50  |
| 041  | PAINTING | Campfire, 50x50cm            | Donny    | \$50  |
| 042  | PAINTING | Lizard, 50x40cm              | H'art    | \$50  |
| 043  | PAINTING | Red flowers, 25x30cm         | David D. | SOLD  |
| 044  | PAINTING | Bee & Flowers, 50x50cm       | Cole     | SOLD  |
| 045  | PAINTING | Portrait ,50x60cm            | Jeff     | \$50  |
| 046  | PAINTING | Orange Butterfly, 40x50cm    | H'art    | \$50  |
| 047  | PAINTING | Three Sunflowers, 75x50cm    | H'art    | HOLD  |
| 048  | PAINTING | Dragonfly, 50x75cm           | Kirsten  | \$50  |
| 049  | PAINTING | Bear & Squirrel,50x65cm      | H'art    | SOLD  |
| 050  | PAINTING | Spider and Ladybug, 45x60cm  | H'art    | \$50  |
| 051  | PAINTING | Bear with Flower, 40x50cm    | Paul     | \$50  |