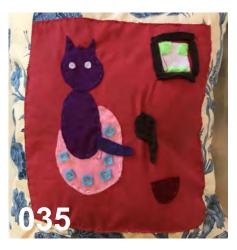

Your art purchases directly support our work. Thank you!

| ITEM | CATEGORY | DETAILS                      | ARTIST   | PRICE |
|------|----------|------------------------------|----------|-------|
| 034  | PILLOW   | Cat Sun Doghouse, 25x30cm    | Paul     | SOLD  |
| 035  | PILLOW   | Cat Rug Painting, 30x40cm    | Lori     | SOLD  |
| 036  | PILLOW   | Green Cat Music, 30x40cm     | Lori     | SOLD  |
| 037  | PILLOW   | Cat and Teapot, 40x25cm      | Lori     | \$50  |
| 038  | PAINTING | Tulips, 50x60cm              | Kirsten  | SOLD  |
| 039  | PAINTING | Sunflowers and Bees, 60x40cm | H'art    | SOLD  |
| 040  | PAINTING | Moose Head, 25x25cm          | Evan     | \$50  |
| 041  | PAINTING | Campfire, 50x50cm            | Donny    | \$50  |
| 042  | PAINTING | Lizard, 50x40cm              | H'art    | \$50  |
| 043  | PAINTING | Red flowers, 25x30cm         | David D. | SOLD  |
| 044  | PAINTING | Bee & Flowers, 50x50cm       | Cole     | SOLD  |
| 045  | PAINTING | Portrait ,50x60cm            | Jeff     | \$50  |
| 046  | PAINTING | Orange Butterfly, 40x50cm    | H'art    | \$50  |
| 047  | PAINTING | Three Sunflowers, 75x50cm    | H'art    | HOLD  |
| 048  | PAINTING | Dragonfly, 50x75cm           | Kirsten  | \$50  |
| 049  | PAINTING | Bear & Squirrel,50x65cm      | H'art    | SOLD  |
| 050  | PAINTING | Spider and Ladybug, 45x60cm  | H'art    | \$50  |
| 051  | PAINTING | Bear with Flower, 40x50cm    | Paul     | \$50  |