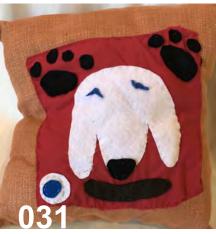

#### Your art purchases directly support our work. Thank you!

| ITEM | CATEGORY | DETAILS                   | ARTIST   | PRICE |
|------|----------|---------------------------|----------|-------|
| 019  | PILLOW   | Fireworks Rocket, 30x35cm | Troy     | SOLD  |
| 020  | PILLOW   | Mini Mouse, 35x35cm       | Amanda   | \$50  |
| 021  | PILLOW   | Firework, 25x35cm         | H'art    | \$50  |
| 022  | PILLOW   | Duck House, 30x30cm       | H'art    | \$50  |
| 023  | PILLOW   | Dots Flowers, 30x35cm     | Phillip  | SOLD  |
| 024  | PILLOW   | Leafs Hearts, 40x40cm     | Karen O. | SOLD  |
| 025  | PILLOW   | Dots More, 22x32cm        | Phillip  | \$50  |
| 026  | PILLOW   | Shark Fishing, 35x35cm    | Mike S.  | SOLD  |
| 027  | PILLOW   | Flower Heart, 30x30cm     | Sarah B. | SOLD  |
| 028  | PILLOW   | Pizza & Ice Cream, 30x30  | Evan     | \$50  |
| 029  | PILLOW   | Flounder, 30x30cm         | Lindsey  | \$50  |
| 030  | PILLOW   | SnowFlake Stars, 30x30cm  | Evan     | SOLD  |
| 031  | PILLOW   | Dog Paws, 30x30cm         | Chris    | SOLD  |
| 032  | PILLOW   | Water Star Moon, 30x25cm  | Troy     | SOLD  |
| 033  | PILLOW   | Friends Heart, 30x35cm    | Francine | SOLD  |