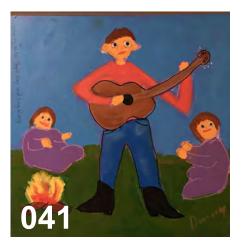

Your art purchases directly support our work. Thank you!

| ITEM | CATEGORY | DETAILS                      | ARTIST   | PRICE |
|------|----------|------------------------------|----------|-------|
| 034  | PILLOW   | Cat Sun Doghouse, 25x30cm    | Paul     | SOLD  |
| 035  | PILLOW   | Cat Rug Painting, 30x40cm    | Lori     | SOLD  |
| 036  | PILLOW   | Green Cat Music, 30x40cm     | Lori     | SOLD  |
| 037  | PILLOW   | Cat and Teapot, 40x25cm      | Lori     | \$50  |
| 038  | PAINTING | Tulips, 50x60cm              | Kirsten  | SOLD  |
| 039  | PAINTING | Sunflowers and Bees, 60x40cm | H'art    | SOLD  |
| 040  | PAINTING | Moose Head, 25x25cm          | Evan     | \$50  |
| 041  | PAINTING | Campfire, 50x50cm            | Donny    | \$50  |
| 042  | PAINTING | Lizard, 50x40cm              | H'art    | \$50  |
| 043  | PAINTING | Red flowers, 25x30cm         | David D. | SOLD  |
| 044  | PAINTING | Bee & Flowers, 50x50cm       | Cole     | SOLD  |
| 045  | PAINTING | Portrait ,50x60cm            | Jeff     | \$50  |
| 046  | PAINTING | Orange Butterfly, 40x50cm    | H'art    | \$50  |
| 047  | PAINTING | Three Sunflowers, 75x50cm    | H'art    | HOLD  |
| 048  | PAINTING | Dragonfly, 50x75cm           | Kirsten  | \$50  |
| 049  | PAINTING | Bear & Squirrel,50x65cm      | H'art    | SOLD  |
| 050  | PAINTING | Spider and Ladybug, 45x60cm  | H'art    | \$50  |
| 051  | PAINTING | Bear with Flower, 40x50cm    | Paul     | \$50  |