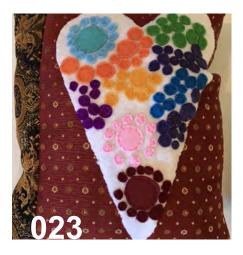

#### Your art purchases directly support our work. Thank you!

| ITEM | CATEGORY | DETAILS                   | ARTIST   | PRICE |
|------|----------|---------------------------|----------|-------|
| 019  | PILLOW   | Fireworks Rocket, 30x35cm | Troy     | SOLD  |
| 020  | PILLOW   | Mini Mouse, 35x35cm       | Amanda   | \$50  |
| 021  | PILLOW   | Firework, 25x35cm         | H'art    | \$50  |
| 022  | PILLOW   | Duck House, 30x30cm       | H'art    | \$50  |
| 023  | PILLOW   | Dots Flowers, 30x35cm     | Phillip  | SOLD  |
| 024  | PILLOW   | Leafs Hearts, 40x40cm     | Karen O. | SOLD  |
| 025  | PILLOW   | Dots More, 22x32cm        | Phillip  | \$50  |
| 026  | PILLOW   | Shark Fishing, 35x35cm    | Mike S.  | SOLD  |
| 027  | PILLOW   | Flower Heart, 30x30cm     | Sarah B. | SOLD  |
| 028  | PILLOW   | Pizza & Ice Cream, 30x30  | Evan     | \$50  |
| 029  | PILLOW   | Flounder, 30x30cm         | Lindsey  | \$50  |
| 030  | PILLOW   | SnowFlake Stars, 30x30cm  | Evan     | SOLD  |
| 031  | PILLOW   | Dog Paws, 30x30cm         | Chris    | SOLD  |
| 032  | PILLOW   | Water Star Moon, 30x25cm  | Troy     | SOLD  |
| 033  | PILLOW   | Friends Heart, 30x35cm    | Francine | SOLD  |