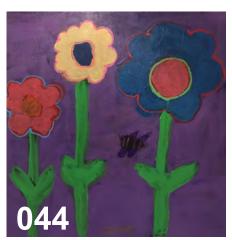

Your art purchases directly support our work. Thank you!

| ITEM | CATEGORY | DETAILS                      | ARTIST   | PRICE |
|------|----------|------------------------------|----------|-------|
| 034  | PILLOW   | Cat Sun Doghouse, 25x30cm    | Paul     | SOLD  |
| 035  | PILLOW   | Cat Rug Painting, 30x40cm    | Lori     | SOLD  |
| 036  | PILLOW   | Green Cat Music, 30x40cm     | Lori     | SOLD  |
| 037  | PILLOW   | Cat and Teapot, 40x25cm      | Lori     | \$50  |
| 038  | PAINTING | Tulips, 50x60cm              | Kirsten  | SOLD  |
| 039  | PAINTING | Sunflowers and Bees, 60x40cm | H'art    | SOLD  |
| 040  | PAINTING | Moose Head, 25x25cm          | Evan     | \$50  |
| 041  | PAINTING | Campfire, 50x50cm            | Donny    | \$50  |
| 042  | PAINTING | Lizard, 50x40cm              | H'art    | \$50  |
| 043  | PAINTING | Red flowers, 25x30cm         | David D. | SOLD  |
| 044  | PAINTING | Bee & Flowers, 50x50cm       | Cole     | SOLD  |
| 045  | PAINTING | Portrait ,50x60cm            | Jeff     | \$50  |
| 046  | PAINTING | Orange Butterfly, 40x50cm    | H'art    | \$50  |
| 047  | PAINTING | Three Sunflowers, 75x50cm    | H'art    | HOLD  |
| 048  | PAINTING | Dragonfly, 50x75cm           | Kirsten  | \$50  |
| 049  | PAINTING | Bear & Squirrel,50x65cm      | H'art    | SOLD  |
| 050  | PAINTING | Spider and Ladybug, 45x60cm  | H'art    | \$50  |
| 051  | PAINTING | Bear with Flower, 40x50cm    | Paul     | \$50  |