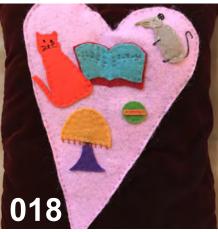

## **ART LIST**

| ITEM | CATEGORY | DETAILS                         | ARTIST  | PRICE |
|------|----------|---------------------------------|---------|-------|
| 001  | PINS     | Lot of custom pins              | Various | \$15  |
| 002  | PINS     | Lot of custom pins              | Various | \$15  |
| 003  | PINS     | Lot of custom pins              | Various | \$15  |
| 004  | PINS     | Lot of custom pins              | Various | \$15  |
| 005  | PINS     | Lot of custom pins              | Various | \$15  |
| 006  | PINS     | Lot of custom pins              | Various | \$15  |
| 007  | PINS     | Lot of custom pins              | Various | \$15  |
| 800  | PINS     | Lot of custom pins              | Various | \$15  |
| 009  | PINS     | Lot of custom pins              | Various | \$15  |
| 010  | PINS     | Lot of custom pins              | Various | \$15  |
| 011  | PINS     | Lot of custom pins              | Various | \$15  |
| 012  | PINS     | Lot of custom pins              | Various | \$15  |
| 013  | PINS     | Lot of custom pins              | Various | \$15  |
| 014  | PINS     | Lot of custom pins              | Various | \$15  |
| 015  | PILLOW   | Dancers, 30x35cm                | Mandy   | SOLD  |
| 016  | PILLOW   | Winter Night, 30 x 35 cm        | Troy    | SOLD  |
| 017  | PILLOW   | Cat Table Window, 30x30cm       | Lori    | SOLD  |
| 018  | PILLOW   | Cat Lamp Mouse Book,<br>30x40cm | Brooke  | SOLD  |