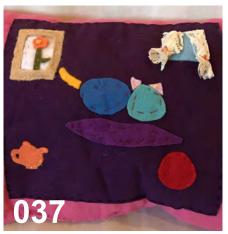

Your art purchases directly support our work. Thank you!

| ITEM | CATEGORY | DETAILS                      | ARTIST   | PRICE |
|------|----------|------------------------------|----------|-------|
| 034  | PILLOW   | Cat Sun Doghouse, 25x30cm    | Paul     | SOLD  |
| 035  | PILLOW   | Cat Rug Painting, 30x40cm    | Lori     | SOLD  |
| 036  | PILLOW   | Green Cat Music, 30x40cm     | Lori     | SOLD  |
| 037  | PILLOW   | Cat and Teapot, 40x25cm      | Lori     | \$50  |
| 038  | PAINTING | Tulips, 50x60cm              | Kirsten  | SOLD  |
| 039  | PAINTING | Sunflowers and Bees, 60x40cm | H'art    | SOLD  |
| 040  | PAINTING | Moose Head, 25x25cm          | Evan     | \$50  |
| 041  | PAINTING | Campfire, 50x50cm            | Donny    | \$50  |
| 042  | PAINTING | Lizard, 50x40cm              | H'art    | \$50  |
| 043  | PAINTING | Red flowers, 25x30cm         | David D. | SOLD  |
| 044  | PAINTING | Bee & Flowers, 50x50cm       | Cole     | SOLD  |
| 045  | PAINTING | Portrait ,50x60cm            | Jeff     | \$50  |
| 046  | PAINTING | Orange Butterfly, 40x50cm    | H'art    | \$50  |
| 047  | PAINTING | Three Sunflowers, 75x50cm    | H'art    | HOLD  |
| 048  | PAINTING | Dragonfly, 50x75cm           | Kirsten  | \$50  |
| 049  | PAINTING | Bear & Squirrel,50x65cm      | H'art    | SOLD  |
| 050  | PAINTING | Spider and Ladybug, 45x60cm  | H'art    | \$50  |
| 051  | PAINTING | Bear with Flower, 40x50cm    | Paul     | \$50  |