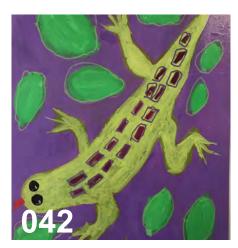

Your art purchases directly support our work. Thank you!

| ITEM | CATEGORY | DETAILS                      | ARTIST   | PRICE |
|------|----------|------------------------------|----------|-------|
| 034  | PILLOW   | Cat Sun Doghouse, 25x30cm    | Paul     | SOLD  |
| 035  | PILLOW   | Cat Rug Painting, 30x40cm    | Lori     | SOLD  |
| 036  | PILLOW   | Green Cat Music, 30x40cm     | Lori     | SOLD  |
| 037  | PILLOW   | Cat and Teapot, 40x25cm      | Lori     | \$50  |
| 038  | PAINTING | Tulips, 50x60cm              | Kirsten  | SOLD  |
| 039  | PAINTING | Sunflowers and Bees, 60x40cm | H'art    | SOLD  |
| 040  | PAINTING | Moose Head, 25x25cm          | Evan     | \$50  |
| 041  | PAINTING | Campfire, 50x50cm            | Donny    | \$50  |
| 042  | PAINTING | Lizard, 50x40cm              | H'art    | \$50  |
| 043  | PAINTING | Red flowers, 25x30cm         | David D. | SOLD  |
| 044  | PAINTING | Bee & Flowers, 50x50cm       | Cole     | SOLD  |
| 045  | PAINTING | Portrait ,50x60cm            | Jeff     | \$50  |
| 046  | PAINTING | Orange Butterfly, 40x50cm    | H'art    | \$50  |
| 047  | PAINTING | Three Sunflowers, 75x50cm    | H'art    | HOLD  |
| 048  | PAINTING | Dragonfly, 50x75cm           | Kirsten  | \$50  |
| 049  | PAINTING | Bear & Squirrel,50x65cm      | H'art    | SOLD  |
| 050  | PAINTING | Spider and Ladybug, 45x60cm  | H'art    | \$50  |
| 051  | PAINTING | Bear with Flower, 40x50cm    | Paul     | \$50  |