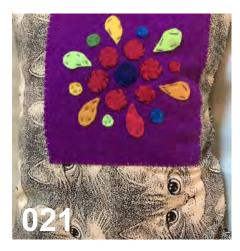

#### Your art purchases directly support our work. Thank you!

| ITEM | CATEGORY | DETAILS                   | ARTIST   | PRICE |
|------|----------|---------------------------|----------|-------|
| 019  | PILLOW   | Fireworks Rocket, 30x35cm | Troy     | SOLD  |
| 020  | PILLOW   | Mini Mouse, 35x35cm       | Amanda   | \$50  |
| 021  | PILLOW   | Firework, 25x35cm         | H'art    | \$50  |
| 022  | PILLOW   | Duck House, 30x30cm       | H'art    | \$50  |
| 023  | PILLOW   | Dots Flowers, 30x35cm     | Phillip  | SOLD  |
| 024  | PILLOW   | Leafs Hearts, 40x40cm     | Karen O. | SOLD  |
| 025  | PILLOW   | Dots More, 22x32cm        | Phillip  | \$50  |
| 026  | PILLOW   | Shark Fishing, 35x35cm    | Mike S.  | SOLD  |
| 027  | PILLOW   | Flower Heart, 30x30cm     | Sarah B. | SOLD  |
| 028  | PILLOW   | Pizza & Ice Cream, 30x30  | Evan     | \$50  |
| 029  | PILLOW   | Flounder, 30x30cm         | Lindsey  | \$50  |
| 030  | PILLOW   | SnowFlake Stars, 30x30cm  | Evan     | SOLD  |
| 031  | PILLOW   | Dog Paws, 30x30cm         | Chris    | SOLD  |
| 032  | PILLOW   | Water Star Moon, 30x25cm  | Troy     | SOLD  |
| 033  | PILLOW   | Friends Heart, 30x35cm    | Francine | SOLD  |