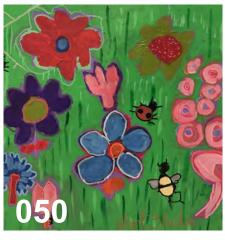

Your art purchases directly support our work. Thank you!

| ITEM | CATEGORY | DETAILS                      | ARTIST   | PRICE |
|------|----------|------------------------------|----------|-------|
| 034  | PILLOW   | Cat Sun Doghouse, 25x30cm    | Paul     | SOLD  |
| 035  | PILLOW   | Cat Rug Painting, 30x40cm    | Lori     | SOLD  |
| 036  | PILLOW   | Green Cat Music, 30x40cm     | Lori     | SOLD  |
| 037  | PILLOW   | Cat and Teapot, 40x25cm      | Lori     | \$50  |
| 038  | PAINTING | Tulips, 50x60cm              | Kirsten  | SOLD  |
| 039  | PAINTING | Sunflowers and Bees, 60x40cm | H'art    | SOLD  |
| 040  | PAINTING | Moose Head, 25x25cm          | Evan     | \$50  |
| 041  | PAINTING | Campfire, 50x50cm            | Donny    | \$50  |
| 042  | PAINTING | Lizard, 50x40cm              | H'art    | \$50  |
| 043  | PAINTING | Red flowers, 25x30cm         | David D. | SOLD  |
| 044  | PAINTING | Bee & Flowers, 50x50cm       | Cole     | SOLD  |
| 045  | PAINTING | Portrait ,50x60cm            | Jeff     | \$50  |
| 046  | PAINTING | Orange Butterfly, 40x50cm    | H'art    | \$50  |
| 047  | PAINTING | Three Sunflowers, 75x50cm    | H'art    | HOLD  |
| 048  | PAINTING | Dragonfly, 50x75cm           | Kirsten  | \$50  |
| 049  | PAINTING | Bear & Squirrel,50x65cm      | H'art    | SOLD  |
| 050  | PAINTING | Spider and Ladybug, 45x60cm  | H'art    | \$50  |
| 051  | PAINTING | Bear with Flower, 40x50cm    | Paul     | \$50  |